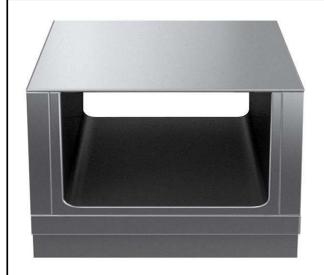

Modular Cooking Range Line thermaline 90 - 800 mm Passthrough open base, GN conform, 2 Sides (H2) -H=450

| ITEM #  |  |  |
|---------|--|--|
| MODEL # |  |  |
| MODEL # |  |  |
| NAME #  |  |  |
| SIS #   |  |  |
|         |  |  |
| AIA #   |  |  |

589195 (MC2BCCHOOO)

Passthrough Open Base two-side operated, GN - H2

#### Item No.

800 mm wide open passthrough base compartment to store pots, pans, sheet pans, etc. with hygienic design and round edges. Internal frame for heavy duty sturdiness in stainless steel. Flat surface construction, easily cleanable. Open storage space in the base accepts GN 1/1 containers.