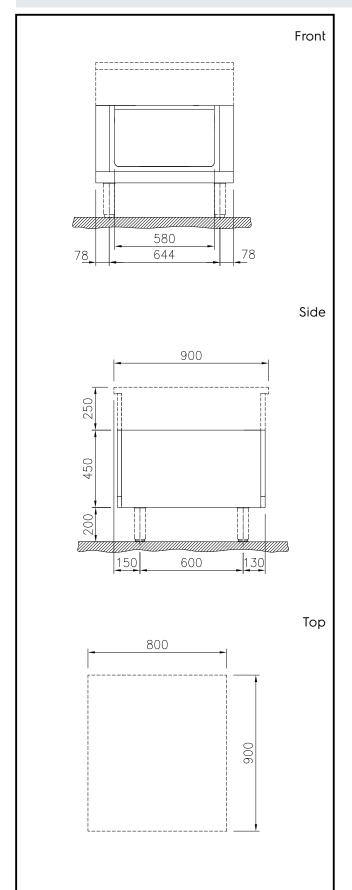

### **Key Information:**

External dimensions, Width: 589195 (MC2BCCHOOO) 800 mm External dimensions, Depth: 900 mm External dimensions, Height: 450 mm **Cupboard Cavity Dimensions** 580 mm (width): **Cupboard Cavity Dimensions** 330 mm (height): **Cupboard Cavity Dimensions** (depth): 860 mm Net weight: 22 kg